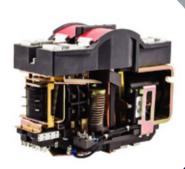

# DC contactor 700A, 1500V

#### Main Pole Configuration:

Three pole normally open main contact

## Rated voltage:

1500V

## **Contactor Rating:**

Continuous Current = 700 amps @ 40°C Ambient Non-Interrupting Switch Thru Current Capability = 15 000 amps