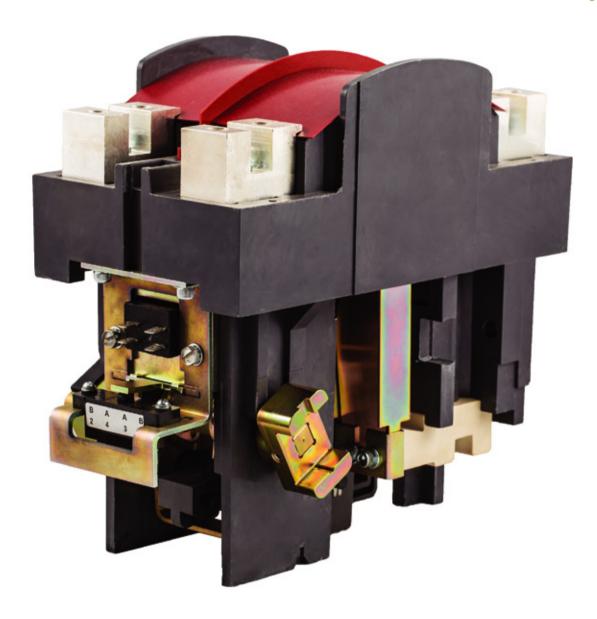

# DC contactor 1600A, 1500V

#### Main Pole Configuration:

Two pole Double Throw (DPDT)

## Rated voltage:

1500V

## Main Contact Rating:

Continuous open air rating 1600 amps @ 40°C Ambient

Maximum voltage = 1500 Volts DC Maximum interrupting capacity = 100A Thru-Current Capability = 30 000 amps