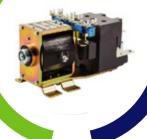

# DC contactor 1600A, 1500V

#### Main Pole Configuration:

Two pole Double Throw (DPDT)

## Rated voltage:

1500V

## Main Contact Rating:

Continuous open air rating 1600 amps @ 40°C Ambient

Maximum voltage = 1500 Volts DC Maximum interrupting capacity = 100A Thru-Current Capability = 30 000 amps