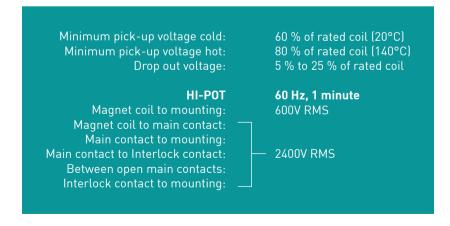

# DC contactor 700A, 1500V

#### Main Pole Configuration:

Three pole normally open main contact

## Rated voltage:

1500V

## **Contactor Rating:**

Continuous Current = 700 amps @ 40°C Ambient Non-Interrupting Switch Thru Current Capability = 15 000 amps

#### **Auxiliary Contact Rating:**

Resistance Load 125V DC or less,10 amps 250V DC, 2,5 amps

## Operating Coils:

74 VDC, 125 Ohms

## Mounting:

Mounts on 3 in. wide channel support with two 3/8 in. screws

### **Power Connections:**

Top and bottom of switch
Two 3/8 in.-16 tapped holes per terminal

## **Coil Connections:**

Four 1/4 in. fastons
Two tabs each side of line

### Weight:

24.25lbs (11 kg)