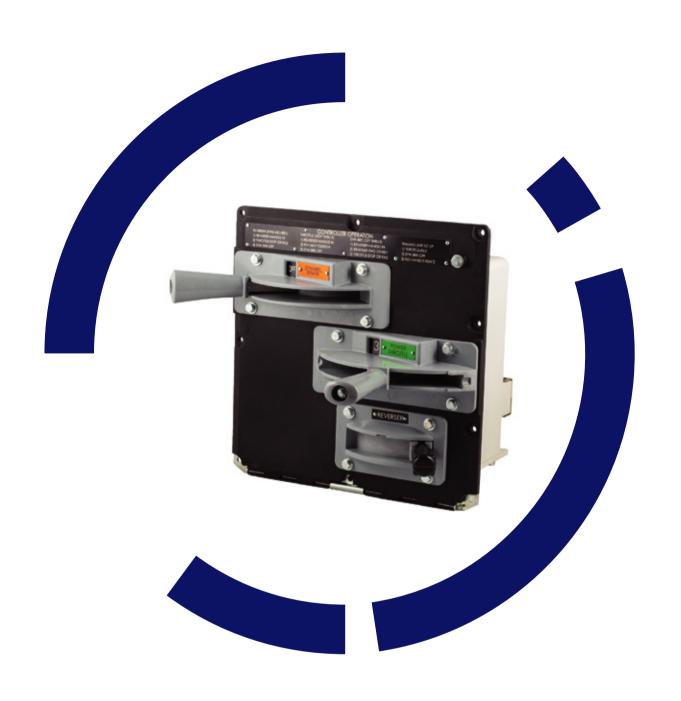

# DC contactor 700A, 1500V

#### Main Pole Configuration:

Three pole normally open main contact

## Rated voltage:

1500V

## **Contactor Rating:**

Continuous Current = 700 amps @ 40°C Ambient Non-Interrupting Switch Thru Current Capability = 15 000 amps

#### **Auxiliary Contact Rating:**

Resistance Load 125V DC or less,10 amps 250V DC, 2,5 amps

## Operating Coils:

74 VDC, 125 Ohms

## Mounting:

Mounts on 3 in. wide channel support with two 3/8 in. screws

### **Power Connections:**

Top and bottom of switch
Two 3/8 in.-16 tapped holes per terminal

## **Coil Connections:**

Four 1/4 in. fastons
Two tabs each side of line

### Weight:

24.25lbs (11 kg)