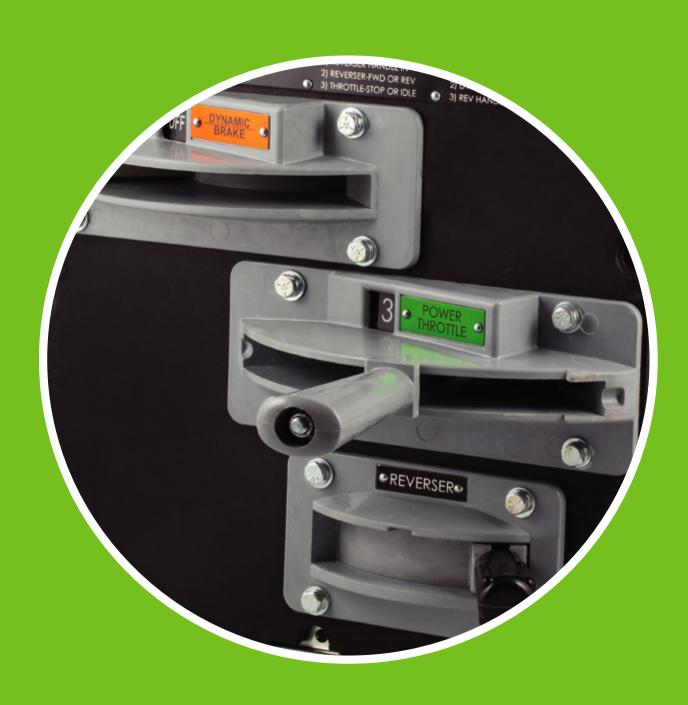

# DC contactor 700A, 1500V

#### Main Pole Configuration:

Three pole normally open main contact

## Rated voltage:

1500V

## **Contactor Rating:**

Continuous Current = 700 amps @ 40°C Ambient Non-Interrupting Switch Thru Current Capability = 15 000 amps

#### **Auxiliary Contact Rating:**

Resistance Load 125V DC or less,10 amps 250V DC, 2,5 amps

## Operating Coils:

74 VDC, 125 Ohms

## Mounting:

Mounts on 3 in. wide channel support with two 3/8 in. screws

### **Power Connections:**

Top and bottom of switch
Two 3/8 in.-16 tapped holes per terminal

## **Coil Connections:**

Four 1/4 in. fastons
Two tabs each side of line

### Weight:

24.25lbs (11 kg)