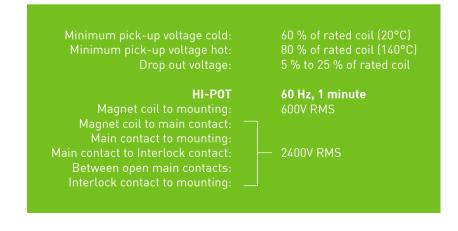

# DC contactor 1600A, 1500V

#### Main Pole Configuration:

Two pole Double Throw (DPDT)

## Rated voltage:

1500V

## Main Contact Rating:

Continuous open air rating 1600 amps @ 40°C Ambient

Maximum voltage = 1500 Volts DC Maximum interrupting capacity = 100A Thru-Current Capability = 30 000 amps

### MCO Switch Rating:

1 N.O. and 1 N.O. 15 Amps, 600 VAC, resistive 0.4 Amps, 115 VDC, inductive 0.2, 230 VDC, inductive Same Polarity

## MCO Operating coil:

74 VDC, 190 Ohms

### Mounting:

Mounts on 3 in. wide channel support with two 3/8 in. screws

### **Power Connections:**

Top and bottom of switch Module Two 3/8 in.-16 tapped holes per terminal

### Weight:

28lbs (13 kg)