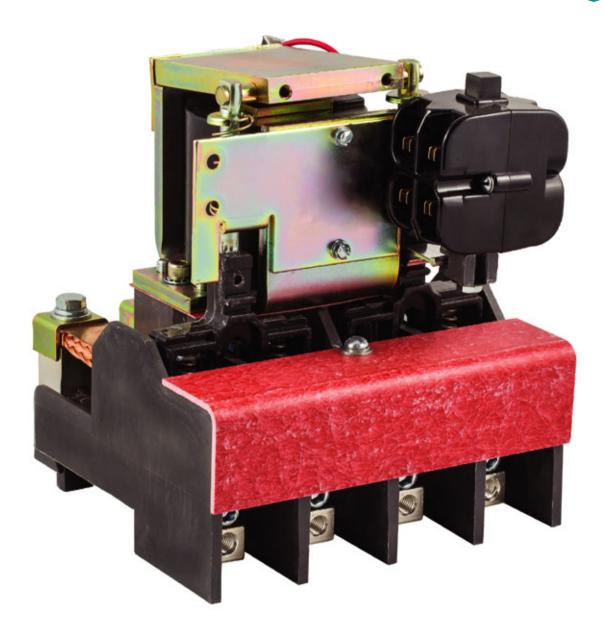

# DC contactor 700A, 1500V

#### Main Pole Configuration:

Three pole normally open main contact

## Rated voltage:

1500V

## **Contactor Rating:**

Continuous Current = 700 amps @ 40°C Ambient Non-Interrupting Switch Thru Current Capability = 15 000 amps